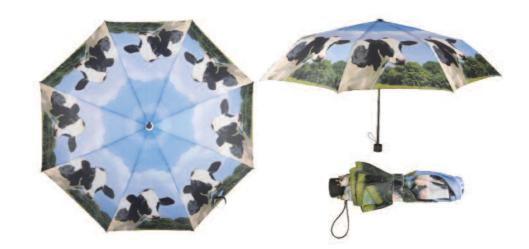

Umbrella, handbag size folding umbrella with cow design Price £9.50

e approx 48 cm x 81 cm ce: £3.50

# GIFT COLLECTION ORDER FORM

| Postage & packing included   | TOTAL GIFT COLLECTION € |          |       |
|------------------------------|-------------------------|----------|-------|
| Versatile 'Bag for Life'     | £3.50                   |          |       |
| Umbrella, cow design         | <b>£9.50</b>            |          |       |
| 9 LED green torch            | <b>£5.50</b>            |          |       |
| Retractable ballpoint pen    | <b>£2.50</b>            |          |       |
| A5 note pad white, 50 sheets | <b>£</b> 3.00           |          |       |
| Tea towel                    | £3.50                   |          |       |
| DESCRIPTION                  | COST                    | QUANTITY | TOTAL |