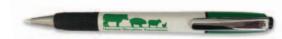

### **HSA GIFT COLLECTION**

A5 notepad White with HSA design, 50 sheets Price £3.00

Retractable ballpen with chrome trim and comfortable rubber grip. Black ink Price £2.50

9 LED green torch with strap with HSA design Batteries included Size approx 3.5" long x 1" diameter Price £5.50

# GIFT COLLECTION ORDER FORM

| Postage & packing included   | TOTAL GIFT COLLECTION € |          |       |
|------------------------------|-------------------------|----------|-------|
| Versatile 'Bag for Life'     | £3.50                   |          |       |
| Umbrella, cow design         | <b>£9.50</b>            |          |       |
| 9 LED green torch            | <b>£5.50</b>            |          |       |
| Retractable ballpoint pen    | <b>£2.50</b>            |          |       |
| A5 note pad white, 50 sheets | <b>£</b> 3.00           |          |       |
| Tea towel                    | £3.50                   |          |       |
| DESCRIPTION                  | COST                    | QUANTITY | TOTAL |