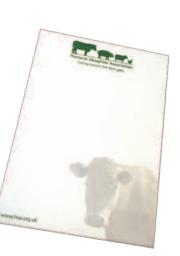

### **HSA GIFT COLLECTION**

A5 notepad White with HSA design, 50 sheets Price £3.00

Retractable ballpen with chrome trim and comfortable rubber grip. Black ink Price £2.50

9 LED green torch with strap with HSA design Batteries included Size approx 3.5" long x 1" diameter Price £5.50

# GIFT COLLECTION ORDER FORM

| Postage & packing included   | TOTAL GIFT COLLECTION € |          |       |
|------------------------------|-------------------------|----------|-------|
| Versatile 'Bag for Life'     | £3.50                   |          |       |
| Umbrella, cow design         | <b>£9.50</b>            |          |       |
| 9 LED green torch            | <b>£5.50</b>            |          |       |
| Retractable ballpoint pen    | <b>£2.50</b>            |          |       |
| A5 note pad white, 50 sheets | <b>£</b> 3.00           |          |       |
| Tea towel                    | £3.50                   |          |       |
| DESCRIPTION                  | COST                    | QUANTITY | TOTAL |