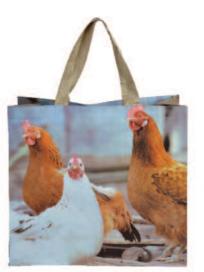

#### Versatile 'Bag for Life'

Chicken

Horse

Versatile 'Bag for Life' with coloured animal design Size approx 16" x 16" Price £3.50

Pig