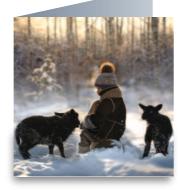

## HSA CHRISTMAS CARD **COLLECTION**

one design. Message inside reads

Packs of 10 cards,

With Best Wishes for Christmas and the New Year

Highland Cattle in the Snow Size approx 4½" x 6¼" Price £4.00 per pack