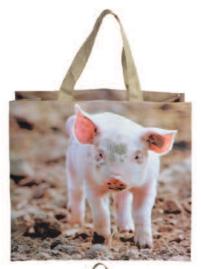

#### Versatile 'Bag for Life'

Chicken

Horse

Versatile 'Bag for Life' with coloured animal design Size approx 16" x 16" Price £3.50

Pig