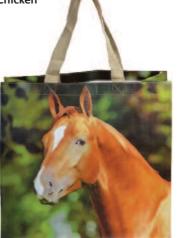

#### Versatile 'Bag for Life'

Chicken

Horse

Versatile 'Bag for Life' with coloured animal design Size approx 16" x 16" Price £3.50

Pig