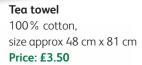

Umbrella, handbag size folding umbrella with cow design Price £9.50

e approx 48 cm x 81 cm ce: £3.50

# GIFT COLLECTION ORDER FORM

| Postage & packing included   | TOTAL GIFT COLLECTION € |          |       |
|------------------------------|-------------------------|----------|-------|
| Versatile 'Bag for Life'     | £3.50                   |          |       |
| Umbrella, cow design         | <b>£9.50</b>            |          |       |
| 9 LED green torch            | <b>£5.50</b>            |          |       |
| Retractable ballpoint pen    | <b>£2.50</b>            |          |       |
| A5 note pad white, 50 sheets | <b>£</b> 3.00           |          |       |
| Tea towel                    | £3.50                   |          |       |
| DESCRIPTION                  | COST                    | QUANTITY | TOTAL |